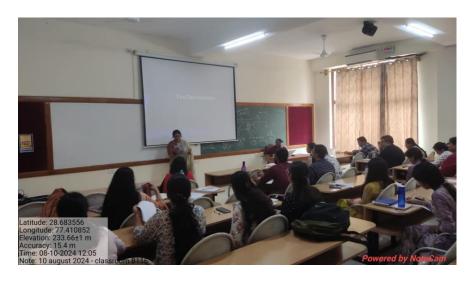

## EVENT REPORT CHRIST (Deemed to be University), Delhi NCR Campus

**Event Name:** Overview of Psychometric Test Construction

Venue: B Block, Room no B-116, 1 Floor

**Date:** 10 August, 2024

**Time:** 12: 00 pm - 01:00 pm

**Event Coordinator:** Ms. Ansella Anna Thomas

**Participants:** Scholars

Centre for Research, CHRIST (Deemed to be University), Delhi NCR Campus organised workshop on Overview of Psychometric Tool Construction. The programme started with an welcome address by scholar Sunaina Majumdar. In her address she welcomed the guest speaker Dr. Ridhima Shukla, Head of the Department and Associate professor of psychology at Christ (Deemed to be University), Delhi NCR and the PhD scholars to our campus. Dr Ridhima Shukla in her session emphasized on the topic Test Construction, clear problem statement, objectives and literature. The session also covered the topics of how to develop a test, framing the items effectively, establishing reliability and validity, and factor analysis. The session focused on empowering the participants with essential steps involved in research. Overall the session aimed to enhance the scholars research knowledge by enhancing their knowledge of psychometric tool construction.