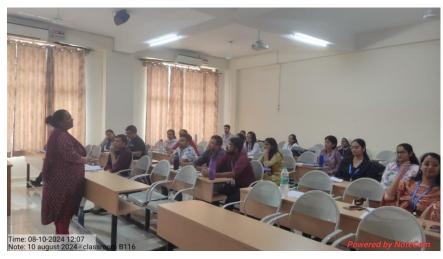

## EVENT REPORT CHRIST (Deemed to be University), Delhi NCR Campus

**Event Name:** Overview of Psychometric Test Construction

Venue: B Block, Room no B-116, 1 Floor

**Date:** 10 August, 2024

**Time:** 12: 00 pm - 01:00 pm

**Event Coordinator:** Ms. Ansella Anna Thomas

**Participants:** Scholars

Centre for Research, CHRIST (Deemed to be University), Delhi NCR Campus organised workshop on Overview of Psychometric Tool Construction. The programme started with an welcome address by scholar Sunaina Majumdar. In her address she welcomed the guest speaker Dr. Ridhima Shukla, Head of the Department and Associate professor of psychology at Christ (Deemed to be University), Delhi NCR and the PhD scholars to our campus. Dr Ridhima Shukla in her session emphasized on the topic Test Construction, clear problem statement, objectives and literature. The session also covered the topics of how to develop a test, framing the items effectively, establishing reliability and validity, and factor analysis. The session focused on empowering the participants with essential steps involved in research. Overall the session aimed to enhance the scholars research knowledge by enhancing their knowledge of psychometric tool construction.