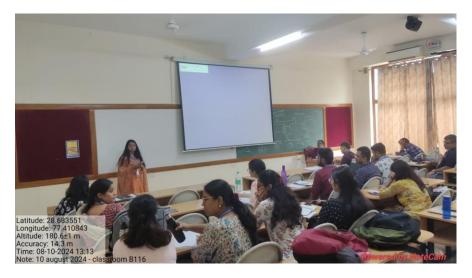

## EVENT REPORT CHRIST (Deemed to be University), Delhi NCR Campus

**Event Name:** Overview of Psychometric Test Construction

Venue: B Block, Room no B-116, 1 Floor

**Date:** 10 August, 2024

**Time:** 12: 00 pm - 01:00 pm

**Event Coordinator:** Ms. Ansella Anna Thomas

**Participants:** Scholars

Centre for Research, CHRIST (Deemed to be University), Delhi NCR Campus organised workshop on Overview of Psychometric Tool Construction. The programme started with an welcome address by scholar Sunaina Majumdar. In her address she welcomed the guest speaker Dr. Ridhima Shukla, Head of the Department and Associate professor of psychology at Christ (Deemed to be University), Delhi NCR and the PhD scholars to our campus. Dr Ridhima Shukla in her session emphasized on the topic Test Construction, clear problem statement, objectives and literature. The session also covered the topics of how to develop a test, framing the items effectively, establishing reliability and validity, and factor analysis. The session focused on empowering the participants with essential steps involved in research. Overall the session aimed to enhance the scholars research knowledge by enhancing their knowledge of psychometric tool construction.