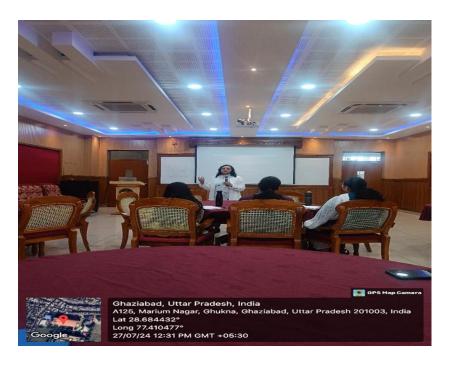

**Time:** 12: 00 pm – 01:00 pm

Event Coordinator: Dr. Seshanwita Das, Commerce NCR

Participants: Scholars

Centre for Research, CHRIST (Deemed to be University), Delhi NCR Campus Organised workshop on Parametric VS Non- Parametric tools. The programme started with an welcome address by Dr. Seshanwita Das. In her address she welcomed the guest speaker Dr. Bhawna Agarwal, Professor at ACCA and Amity University, Noida and the PhD scholars to our campus. Dr Bhawna Agarwal in her session emphasized on the importance of accurately selecting parametric or non-parametric for the research analysis and conditions for choosing either parametric or non-parametric. The session focused on empowering the participants with essential tools and steps involved in research. Overall the session aimed to enhance the scholars research knowledge by equipping them with research tools.