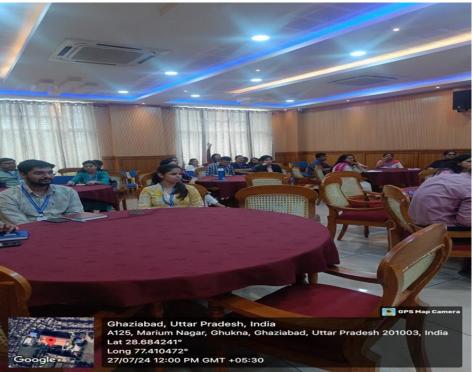

**Time:** 12: 00 pm – 01:00 pm

Event Coordinator: Dr. Seshanwita Das, Commerce NCR

Participants: Scholars

Centre for Research, CHRIST (Deemed to be University), Delhi NCR Campus Organised workshop on Parametric VS Non- Parametric tools. The programme started with an welcome address by Dr. Seshanwita Das. In her address she welcomed the guest speaker Dr. Bhawna Agarwal, Professor at ACCA and Amity University, Noida and the PhD scholars to our campus. Dr Bhawna Agarwal in her session emphasized on the importance of accurately selecting parametric or non-parametric for the research analysis and conditions for choosing either parametric or non-parametric. The session focused on empowering the participants with essential tools and steps involved in research. Overall the session aimed to enhance the scholars research knowledge by equipping them with research tools.